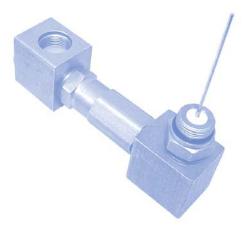

## **Recommended Tools**

1-10" Adjustable Wrenches 1-3/4" Combination Wrench

- Remove equipment port caps and loosen seizure screws to accept adapter pin. Verify length and trim the adapter pin to equipment manufacturer's specification.
- 2. Using the trim gauge provided on the adapter, trim the pin of the entry connector to the required length.
- **3.** Screw **Lock Nut A** back against the adapter body.
- 4. Screw the adapter into the equipment housing until finger tight. The o-ring should be inside the equipment port.
- 5. Position the adapter by backing the adapter out of the equipment port until desired alignment is achieved. (NOTE: adapter should not be backed off more than one turn.)
- 6. To adjust the angle of Adapter Body B, hold the adapter body and loosen Lock Nut B. Position adapter body to the desired position.¹
- Thread the entry connector body into the adapter's entry port and tighten using two (2) wrenches.
   Complete entry connector installation onto cable per manufacturer's instructions.

## Corning Gilbert Inc.

Broadband Products

5310 W. Camelback Rd. Glendale, AZ 85301 U.S.A.

phone: 800 528 5567 (U.S. and Canada)

(01) 623 245 1050 (International)

fax: 800 344 6358

(01) 623 939 3538

website: www.corning.com/corninggilbert e-mail: info-gilbert@corning.com