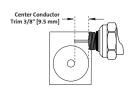

trim gauge provided on the adapter, trim the pin of the entry connector to the required length.
- **3.** Screw **Lock Nut A** back against the adapter body.
- 4. Screw the adapter into the equipment housing until finger tight. The o-ring should be inside the equipment port.
- 5. Position the adapter by backing the adapter out of the equipment port until desired alignment is achieved. (NOTE: adapter should not be backed off more than one turn.)
- 6. To adjust the angle of Adapter Body B, hold the adapter body and loosen Lock Nut B. Position adapter body to the desired position.¹
- Thread the entry connector body into the adapter's entry port and tighten using two (2) wrenches.
   Complete entry connector installation onto cable per manufacturer's instructions.

# **End Marked Trim Guide**





#### Side Marked Trim Guide



- Lock Nut B

  Adapter Body B
- 8. If Lock Nut B was loosened hold Adapter Body B and wrench tighten Lock Nut B securely against extension body. Hold Adapter Body A rigidly and wrench tighten Lock Nut A securely against the female port.
- Tighten seizure screws inside of the equipment as recommended by the equipment manufacturer. Replace port caps.

### <sup>1</sup> Extension Adapters:

Tighten the extension into the equipment port. To adjust the adapter angle, hold the adapter body and loosen the lock nut. Position adapter body to the desired position.

## Corning Gilbert Inc.

Broadband Products

5310 W. Camelback Rd. Glendale, AZ 85301 U.S.A.

phone: 800 528 5567 (U.S. and Canada)

(01) 623 245 1050 (International)

fax: 800 344 6358

(01) 623 939 353