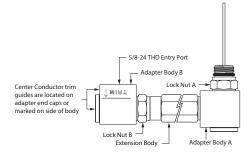

## **Recommended Tools**

1-10" Adjustable Wrenches 1-3/4" Combination Wrench

- Remove equipment port caps and loosen seizure screws to accept adapter pin. Verify length and trim the adapter pin to equipment manufacturer's specification.
- 2. Using the trim gauge provided on the adapter, trim the pin of the entry connector to the required length.
- **3.** Screw **Lock Nut A** back against the adapter body.
- 4. Screw the adapter into the equipment housing until finger tight. The o-ring should be inside the equipment port.
- 5. Position the adapter by backing the adapter out of the equipment port until desired alignment is achieved. (NOTE: adapter should not be backed off more than one turn.)
- 6. To adjust the angle of Adapter Body B, hold the adapter body and loosen Lock Nut B. Position adapter body to the desired position.¹
- Thread the entry connector body into the adapter's entry port and tighten using two (2) wrenches.
   Complete entry connector installation onto cable per manufacturer's instructions.

#### Side Marked Trim Guide

- Lock Nut B

  Adapter Body B
- 8. If Lock Nut B was loosened hold Adapter Body B and wrench tighten Lock Nut B securely against extension body. Hold Adapter Body A rigidly and wrench tighten Lock Nut A securely against the female port.
- Tighten seizure screws inside of the equipment as recommended by the equipment manufacturer. Replace port caps.

### <sup>1</sup> Extension Adapters:

Tighten the extension into the equipment port. To adjust the adapter angle, hold the adapter body and loosen the lock nut. Position adapter body to the desired position.