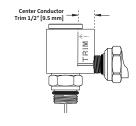

#### Side Marked Trim Guide

- Lock Nut B

  Adapter Body B
- 8. If Lock Nut B was loosened hold Adapter Body B and wrench tighten Lock Nut B securely against extension body. Hold Adapter Body A rigidly and wrench tighten Lock Nut A securely against the female port.
- Tighten seizure screws inside of the equipment as recommended by the equipment manufacturer. Replace port caps.